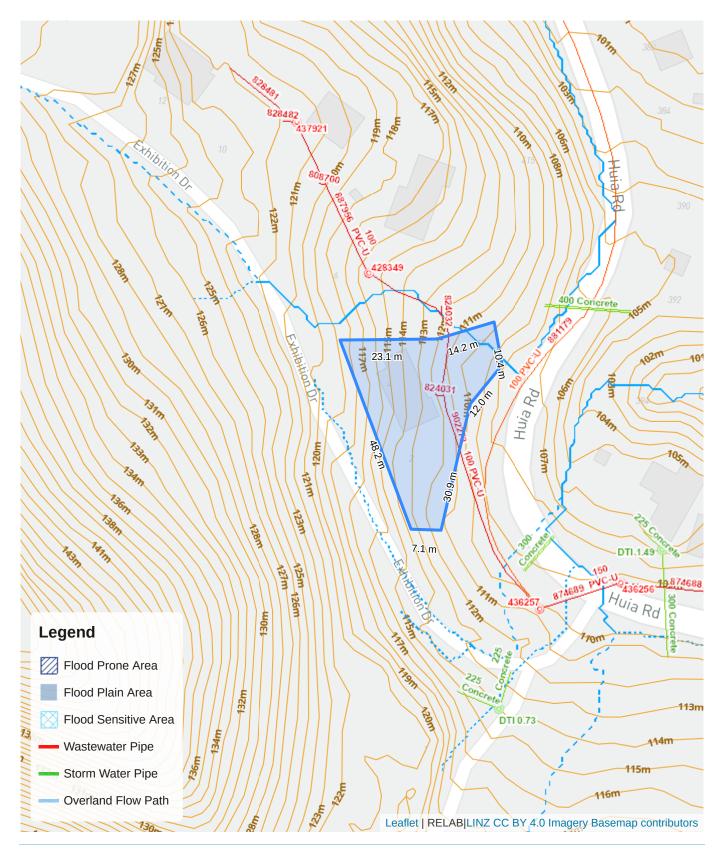

|

Relab<sup>°</sup>

#### **Consent Approvals**

• No Consent Approvals

#### **Subdivision Details**

• This property is not subdividable.



#### Flooding and Underground Services Map



#### Relab

419 Huia Road, Titirangi Property Summary Report (Powered by Relab)

#### **Overlay, Control & designations**

#### Controls

- Stormwater Management Area Control TITIRANGI / LAINGHOLM 1 Flow 1
- Macroinvertebrate Community Index Urban

#### **Overlays**

- Significant Ecological Areas Overlay Terrestrial
- Waitakere Ranges Heritage Area Overlay Extent of Overlay
- Waitakere Ranges Heritage Area Overlay Subdivision Schedule
- Water Supply Management Area Overlay Waitakere



#### **Property Summary**

| 围 |                             | Bedroom(s)                                  |          | Bathroom(s)      |  |
|---|-----------------------------|---------------------------------------------|----------|------------------|--|
|   | 164 m <sup>2</sup>          | 3