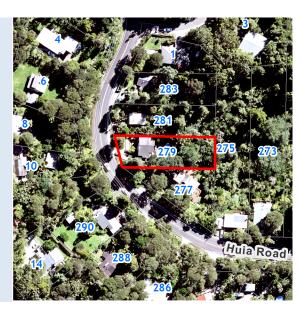

## **RATES INFORMATION**

Location of Rating Unit

279 Huia Road Titirangi Auckland 0604

For period1 JulAssessment Number1234Valuation Number3370Valuation as at date1 JulCapital Value\$1,2Land Value\$400Record of Title NumberNA9