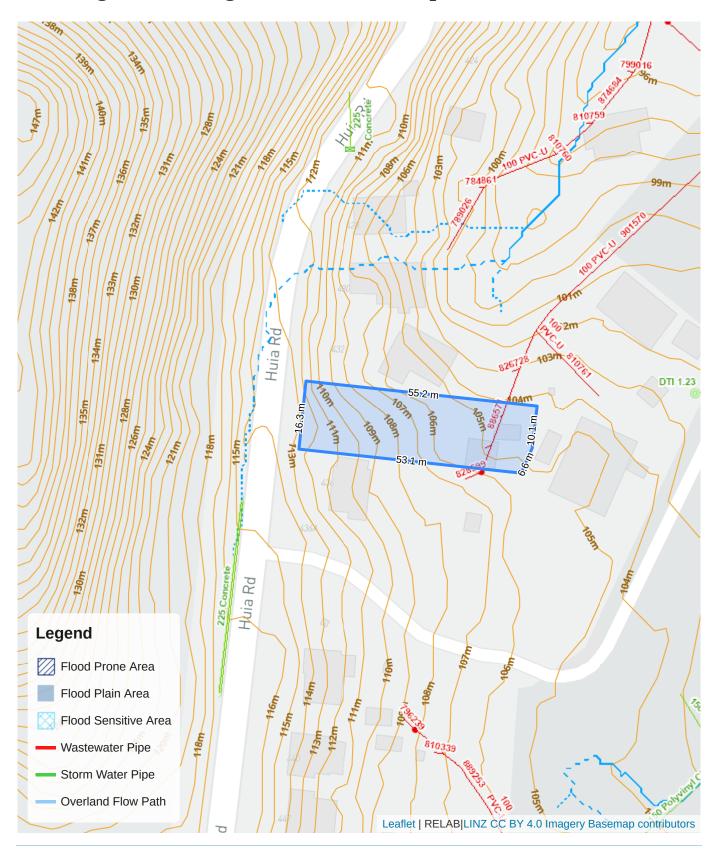

|
|----------------------|-----------------------------------------------------|
| Ownership            | Patrick Joseph Sugrue                               |
|                      | (Owner since 12 Apr 2012)                           |
| Land Title           | Freehold 895 m <sup>2</sup>                         |
|                      | (Title issued from 17 Oct 1956)                     |
| Certificate of Title | NA1338/45                                           |
| Legal Description    | Fee Simple, 1/1, Lot 9 Deposited Plan 39710, 895 m2 |
| Zoning               | Residential-Large Lot Zone                          |

## **Consent Approvals**

• No Consent Approvals

#### **Subdivision Details**

• This property is not subdividable.

#### Flooding and Underground Services Map





#### **Overlay, Control & designations**

#### **Controls**

- Macroinvertebrate Community Index Urban
- Macroinvertebrate Community Index Rural
- Rural Urban Boundary
- Stormwater Management Area Control TITIRANGI / LAINGHOLM 1 Flow 1

#### **Overlays**

- Waitakere Ranges Heritage Area Overlay Subdivision Schedule
- Waitakere Ranges Heritage Area Overlay Extent of Overlay

#### **Property Summary**





Bedroom(s)

1 (Estimated)

Cladding

No Record

Parking

No Record

No Record

No Record

No Record

No Record

#### **School Zoning**



### **School Zoning**



#### **Disclaimer**

This document is intended to provide general information about considerations that may affect future development and resource consent applications at the subject site. The information is indicative only