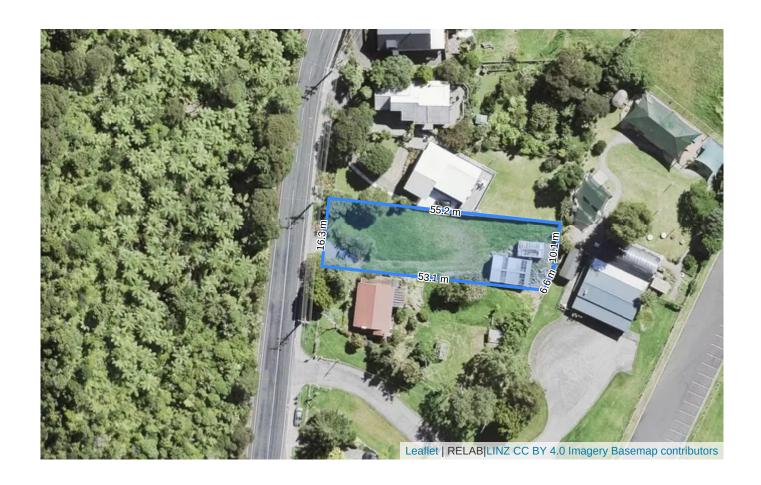

# 434 Huia Road, Laingholm (Auckland)

| Title Records        |                                                     |
|----------------------|-----------------------------------------------------|
| Ownership            | Patrick Joseph Sugrue                               |
|                      | (Owner since 12 Apr 2012)                           |
| Land Title           | Freehold 895 m <sup>2</sup>                         |
|                      | (Title issued from 17 Oct 1956)                     |
| Certificate of Title | NA1338/45                                           |
| Legal Description    | Fee Simple, 1/1, Lot 9 Deposited Plan 39710, 895 m2 |
| Zoning               | Residential-Large Lot Zone                          |