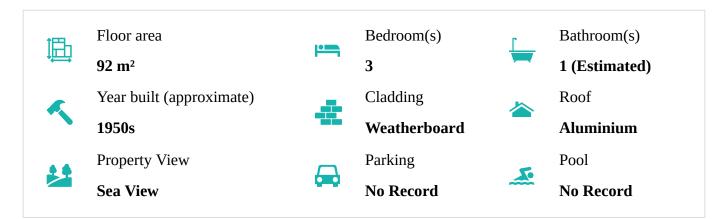

itle | NA1133/143                                             |
| Legal Description    | Fee Simple, 1/1, Lot 10 Deposited Plan 39710, 1,090 m2 |
| Zoning               | Residential-Large Lot Zone                             |

## **Consent Approvals**

• No Consent Approvals

#### **Subdivision Details**

• This property is not subdividable.

#### Flooding and Underground Services Map





#### **Overlay, Control & designations**

#### **Controls**

- Macroinvertebrate Community Index Urban
- Macroinvertebrate Community Index Rural
- Rural Urban Boundary
- Stormwater Management Area Control TITIRANGI / LAINGHOLM 1 Flow 1

#### **Overlays**

- Waitakere Ranges Heritage Area Overlay Subdivision Schedule
- Waitakere Ranges Heritage Area Overlay Extent of Overlay

#### **Property Summary**



#### **School Zoning**



### **School Zoning**



#### Disclaimer

This document is intended to provide general information about considerations that may affect future development and resource consent applications at the subject site. The information is indicative only and subject to change over time. Resource consent considerations also depend on the activities being proposed. As such, this report alone should not be relied upon for evaluating future development potential or resource consent considerations. Property Portal Limited (Relab) accepts no liability or responsibility to any person for any loss in connection with this report, including any error in, or omission from, any information made available through this report.

Full Terms of Use can be found on our website at <a href="