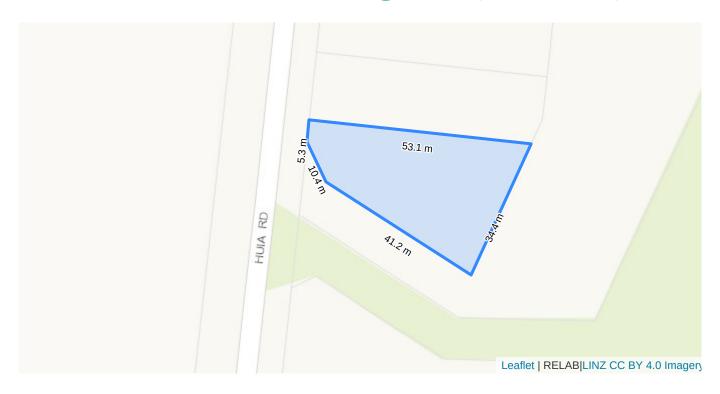

## Relab°

# 436 Huia Road, Laingholm (Auckland)

(Residential-Large Lot Zone)

# PROPERTY SUMMARY REPORT

19th December 2024



#### **Table of contents**

| Title Records                         | 2 |
|---------------------------------------|---|
| Consent Approvals                     | 3 |
| Subdivision Details                   | 3 |
| Flooding and Underground Services Map | 4 |
| Overlay, Control & Designations       | 5 |
| Property Summary                      | 6 |
| Intermediate & College School Zones   | 7 |
| Primary School Zones                  | 8 |
| Disclaimer                            | 9 |

# 436 Huia Road, Laingholm (Auckland)



| Title Records        |                                                        |
|----------------------|--------------------------------------------------------|
| Ownership            | Patrick Joseph Sugrue                                  |
|                      | (Owner since 12 Apr 2012)                              |
| Land Title           | Freehold 1090 m <sup>2</sup>                           |
|                      | (Title issued from 16 Feb 1955)                        |
| Certificate of Title | NA1133/143                                             |
| Legal Description    | Fee Simple, 1/1, Lot 10 Deposited Plan 39710, 1,090 m2 |
| Zoning               | Residential-Large Lot Zone                             |

## **Consent Approvals**

• No Consent Approvals

#### **Su