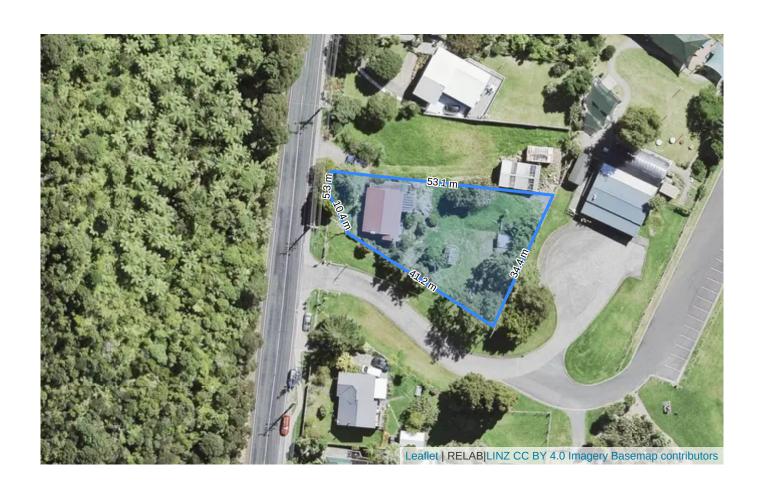

# 436 Huia Road, Laingholm (Auckland)

| Title Records        |                                                        |
|----------------------|--------------------------------------------------------|
| Ownership            | Patrick Joseph Sugrue                                  |
|                      | (Owner since 12 Apr 2012)                              |
| Land Title           | Freehold 1090 m <sup>2</sup>                           |
|                      | (Title issued from 16 Feb 1955)                        |
| Certificate of Title | NA1133/143                                             |
| Legal Description    | Fee Simple, 1/1, Lot 10 Deposited Plan 39710, 1,090 m2 |
| Zoning               | Residential-Large Lot Zone                             |