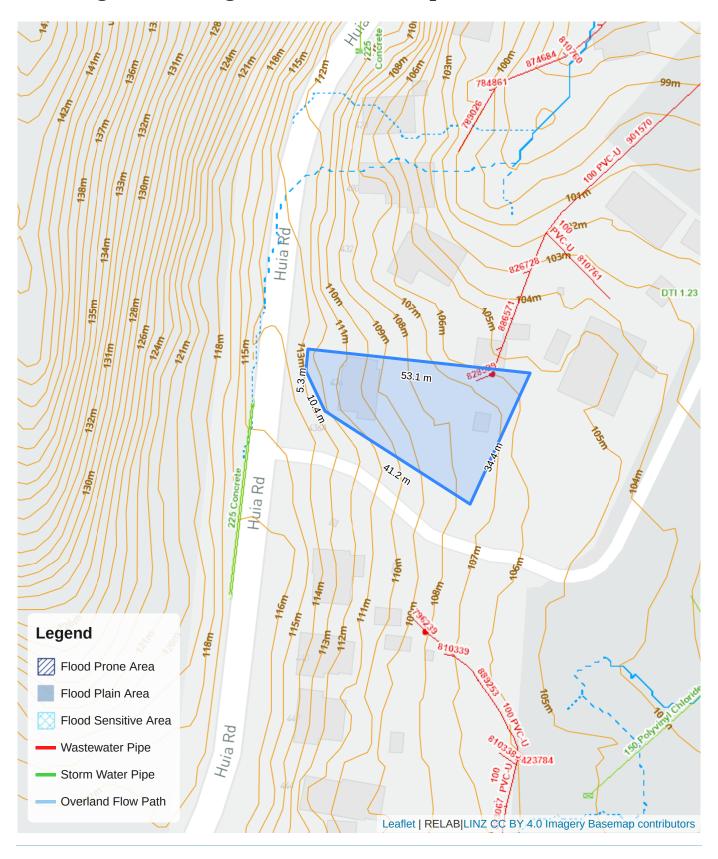

----|--------------------------------------------------------|
| Ownership            | Patrick Joseph Sugrue                                  |
|                      | (Owner since 12 Apr 2012)                              |
| Land Title           | Freehold 1090 m <sup>2</sup>                           |
|                      | (Title issued from 16 Feb 1955)                        |
| Certificate of Title | NA1133/143                                             |
| Legal Description    | Fee Simple, 1/1, Lot 10 Deposited Plan 39710, 1,090 m2 |
| Zoning               | Residential-Large Lot Zone                             |

## **Consent Approvals**

• No Consent Approvals

#### **Subdivision Details**

• This property is not subdividable.

#### Flooding and Underground Services Map





#### **Overlay, Control & designations**

#### **Controls**

- Macroinvertebrate Community Index Urban
- Macroinvertebrate Community Index Rural
- Rural Urban Boundary
- Stormwater Management Area Control TITIRANGI / LAINGHOLM 1 Flow 1

#### **Overlays**

- Waitakere Ranges Heritage Area Overlay Subdivision Schedule
- Waitakere Ranges Heritage Area Overlay Extent of Overlay

#### **Property Summary**



#### **School Zoning**



### **School Zoning**



#### Disclaimer

This document is intended to provide general information about considerations that may affect future development and resource consent applications at the subject site. The information is indicative only and subject to change over time. Resource consent considerations also depend on the activities being proposed. As such