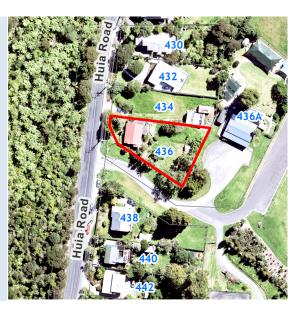

## **RATES INFORMATION**

Location of Rating Unit

436 Huia Road Laingholm Auckland 0604

For period1 JuAssessment Number1234Valuation Number3380Valuation as at date1 JuCapital Value\$890Land Value\$420Record of Title NumberNA1