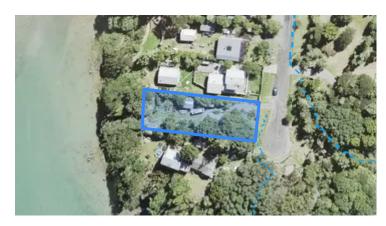

## 103 Kauri Point Road, Laingholm

n/a 😾 n/a

**Property Category** Residential - Dwelling Land Title Freehold 1009 m<sup>2</sup>

Residential-Large Lot Zone Zoning

Rating Valuations \$1,100,000 Land Value \$760,000 Improvements Value \$340,000 Valuation Year 2021

Council rates (annual) \$3,136

**Legal Description** Fee Simple, 1/1, Lot 368 Deposited Plan 17523, 1,009 m2

**Building Age** 1940s

Weatherboard Cladding Roof Aluminium **Property View** Slight Sea View

Parking