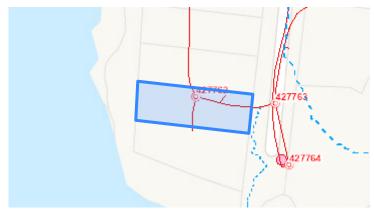

## 103 Kauri Point Road, Laingholm

n/a 😾 n/a

**Property Category** Residential - Dwelling Land Title Freehold 1009 m<sup>2</sup>

Residential-Large Lot Zone Zoning

Rating Valuations \$1,100,000 Land Value \$760,000 Improvements Value \$340,000 Valuation Year 2021

Council rates (annual) \$3,136

**Legal Description** Fee Simple, 1/1, Lot 368 Deposited Plan 17523, 1,009 m2

**Building Age** 1940s

Weatherboard Cladding Roof Aluminium **Property View** Slight Sea View

Parking