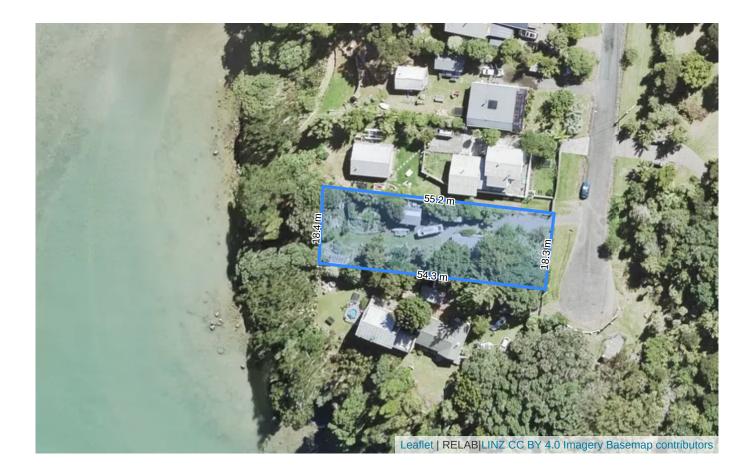

# **103 Kauri Point Road, Laingholm (Auckland)**

| Title Records        |                                                                    |
|----------------------|--------------------------------------------------------------------|
| Ownership            | <ul><li>Brian Patrick Dockery</li><li>Susan Ann Dockery</li></ul>  |
| Land Title           | <b>Freehold 1009 m<sup>2</sup></b> (Title issued from 30 Oct 1953) |
| Certificate of Title | NA1089/209                                                         |
| Legal Description    | Fee Simple, 1/1, Lot 368 Deposited Plan 17523, 1,009 m2            |
| Zoning               | Residential-Large Lot Zone                                         |

## **Property Summary**