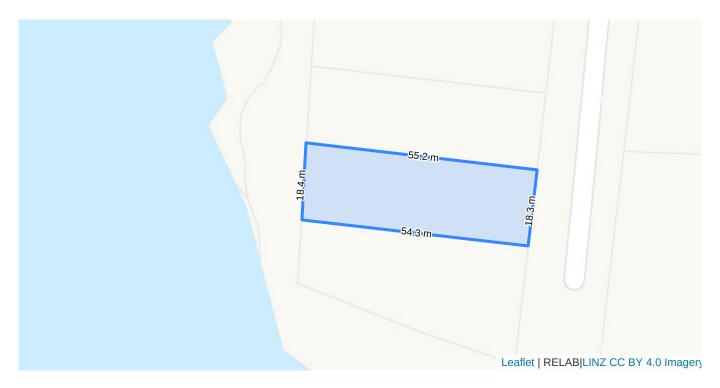

# **103 Kauri Point Road, Laingholm (Auckland)**

| Title Records        |                                                                    |
|----------------------|--------------------------------------------------------------------|
| Ownership            | <ul><li>Brian Patrick Dockery</li><li>Susan Ann Dockery</li></ul>  |
| Land Title           | <b>Freehold 1009 m<sup>2</sup></b> (Title issued from 30 Oct 1953) |
| Certificate of Title | NA1089/209                                                         |
| Legal Description    | Fee Simple, 1/1, Lot 368 Deposited Plan 17523, 1,009 m2            |
| Zoning               | Residential-Large Lot Zone                                         |

## **Property Summary**