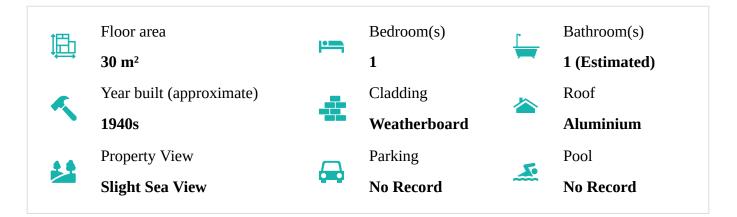

g               | Residential-Large Lot Zone                                         |



# **Consent Approvals**

• No Consent Approvals

## **Subdivision Details**

• This property is not subdividable.



## **Flooding and Underground Services Map**



Relab

103 Kauri Point Road, Laingholm Property Summary Report (Powered by Relab)

### **Overlay, Control & designations**

#### Designations

• Airspace Restriction Designations Protection of aeronautical functions - obstacle limitation surfaces

#### Controls

• Macroinvertebrate Community Index Urban

#### **Overlays**

- Waitakere Ranges Heritage Area Overlay Extent of Overlay
- Waitakere Ranges Heritage Area Overlay Subdivision Schedule
- Outstanding Natural Landscape Overlay Waitakere Ranges and coastline



## **Property Summary**





# **School Zoning**

| Intermediate & College |                               |  |  |
|------------------------|-------------------------------|--|--|
| 0                      | Green Bay High School         |  |  |
|                        | Decile# 8 In-Zone 6.32km away |  |  |
| 3                      | Glen Eden Intermediate        |  |  |
|                        | Decile# 7 In-Zone 6.34km away |  |  |



# **School Zoning**





## Disclaimer

This document is intended to provide general information about considerations that may affect future development and resource consent applications at the subject site. The information is indicative only and subject to change over time. Resource consent considerations also depend on the activities being proposed. As such, this report alone s