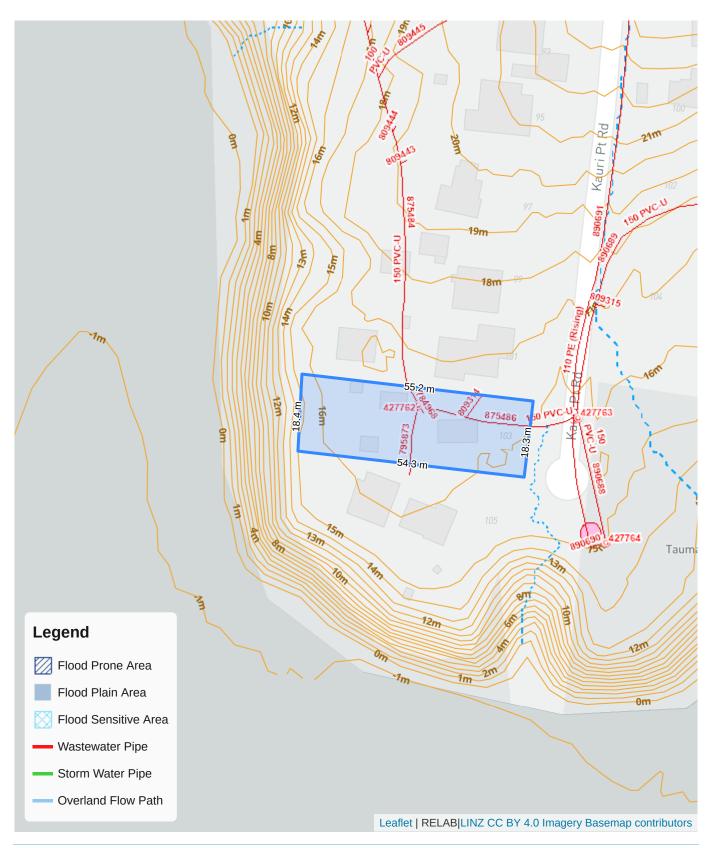

## **Flooding and Underground Services Map**

Relab

103 Kauri Point Road, Laingholm Property Summary Report (Powered by Relab)