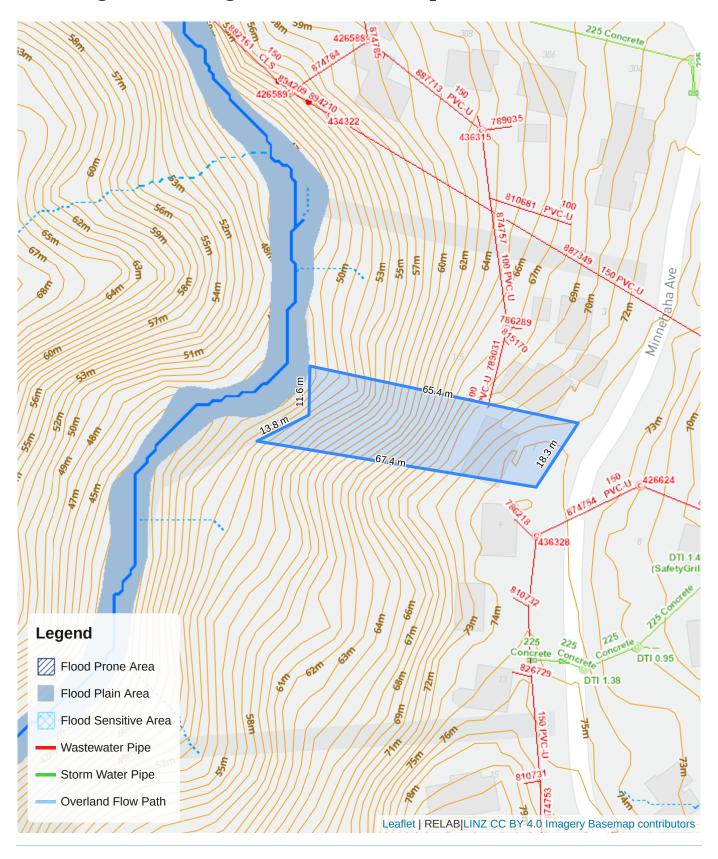

Title           | Freehold 1146 m <sup>2</sup> (Title issued from 02 Aug 1943)                                        |
| Certificate of Title | NA804/50                                                                                            |
| Legal Description    | Fee Simple, 1/1, Lot 107 Deposited Plan 22899, 1,146 m2                                             |
| Zoning               | Residential-Large Lot Zone                                                                          |

## **Consent Approvals**

| 18 Feb 1994 | CARPORT AND PERGOLA (30 years ago) |
|-------------|------------------------------------|
|-------------|------------------------------------|

#### **Subdivision Details**

• This property is not subdividable.

#### Flooding and Underground Services Map





#### **Overlay, Control & designations**

#### **Controls**

- Macroinvertebrate Community Index Native
- Stormwater Management Area Control TITIRANGI / LAINGHOLM 1 Flow 1
- Macroinvertebrate Community Index Urban

#### **Overlays**

- Significant Ecological Areas Overlay Terrestrial
- Waitakere Ranges Heritage Area Overlay Extent of Overlay
- Waitakere Ranges Heritage Area Overlay Subdivision Schedule

### **Property Summary**



#### **School Zoning**



### **School Zoning**



#### **Disclaimer**

This document is intended to provide general information about considerations that may affect future development and resource consent applications at the subject site. The information is indicative only and subject to change over time. Resource consent considerations also depend on the ac