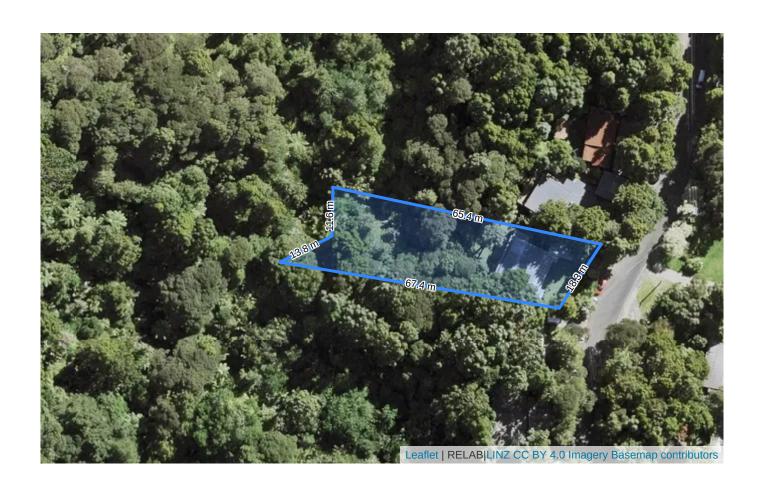

# 7 Minnehaha Avenue, Titirangi (Auckland)

| Title Records        |                                                                                                     |
|----------------------|-----------------------------------------------------------------------------------------------------|
| Ownership            | <ul> <li>Cara Jane Anning</li> <li>Steven Dale Pearce</li> <li>(Owner since 21 Nov 2005)</li> </ul> |
| Land Title           | Freehold 1146 m <sup>2</sup> (Title issued from 02 Aug 1943)                                        |
| Certificate of Title | NA804/50                                                                                            |
| Legal Description    | Fee Simple, 1/1, Lot 107 Deposited Plan 22899, 1,146 m2                                             |
| Zoning               | Residential-Large Lot Zone                                                                          |