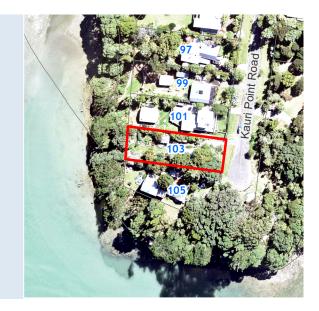

## **RATES INFORMATION**

Location of Rating Unit 103 Kauri Point Road Laingholm Auckland 0604

For period 1 July 2024 to 30 June 2025

Assessment Number 1234186540

Valuation Number 33800-0000058800

Valuation as at date 1 June 2021
Capital Value \$1,100,000
Land Value \$760,000
Record of Title Number NA1089/209