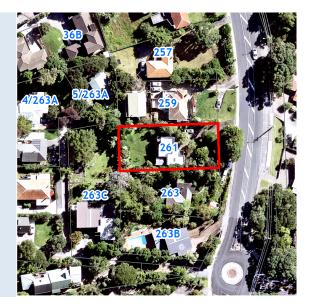

## **RATES INFORMATION**

Location of Rating Unit 261 Titirangi Road Titirangi Auckland 0604

For period 1 July 2024 to 30 June 2025

Assessment Number 1234167546

Valuation Number 34150-00000037700

Valuation as at date 1 June 2021
Capital Value \$1,125,000
Land Value \$1,000,000
Record of Title Number NA951/118

Description of Rating Unit LOT 4 DP 36579

| Description of Rates                                             | Factor/Unit              | Factor Value | Rate/Charge | Total (GST incl.) |
|------------------------------------------------------------------|--------------------------|--------------|-------------|-------------------|
| Uniform Annual General Charge                                    | Number of separate parts | 1            | \$567.00    | \$567.00          |
| General Rate - Urban<br>Residential                              | Capital Value            | \$1,125,000  | 0.00192863  | \$2,169.71        |
| Waste Management - Standard Recycling                            | Number of separate parts | 1            | \$106.64    | \$106.64          |
| Waste Management - Minimum<br>Base Charge                        | Number of separate parts | 1            | \$63.07     | \$63.07           |
| Waste Management - Food<br>Scraps Service                        | Number of separate parts | 1            | \$81.19     | \$81.19           |
| Waste Management - Refuse<br>Standard WCC                        | Number of separate parts | 1            | \$101.95    | \$101.95          |
| Natural Environment Targeted<br>Rate - Non Business              | Capital Value            | \$1,125,000  | 0.00003071  | \$34.55           |
| Water Quality Targeted Rate -<br>Non Business                    | Capital Value            | \$1,125,000  | 0.00000687  | \$7.73            |
| Climate Action Transport<br>Targeted Rate - Urban<br>Residential | Capital Value            | \$1,125,000  | 0.00004819  | \$54.21           |
| Total Auckland Council Rates for 2024/2025 (including GST)       |                          |              |             | \$3,186.05        |