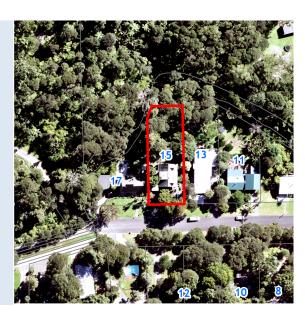

## **RATES INFORMATION**

Location of Rating Unit

15 Fawcett Road Laingholm Auckland 0604

For period1 JuAssessment Number123Valuation Number338Valuation as at date1 JuCapital Value\$94Land Value\$42Record of Title NumberNA3

1 July 2024 to 30 June 2025 1234174080 33800-00000043617 1 June 2021 \$940,000 \$420,000 NA20A/809

Description of Rating Unit LOT 16 DP 62369

| Description of Rates                                             | Factor/Unit              | Factor Value | Rate/Charge | Total (GST incl.) |
|------------------------------------------------------------------|--------------------------|--------------|-------------|-------------------|
| Uniform Annual General Charge                                    | Number of separate parts | 1            | \$567.00    | \$567.00          |
| General Rate - Urban<br>Residential                              | Capital Value            | \$940,000    | 0.00192863  | \$1,812.91        |
| Waste Management - Refuse<br>Standard WCC                        | Number of separate parts | 1            | \$101.95    | \$101.95          |
| Waste Management - Food<br>Scraps Service                        | Number of separate parts | 1            | \$81.19     | \$81.19           |
| Waste Management - Minimum<br>Base Charge                        | Number of separate parts | 1            | \$63.07     | \$63.07           |
| Waste Management - Standard<br>Recycling                         | Number of separate parts | 1            | \$106.64    | \$106.64          |
| Natural Environment Targeted<br>Rate - Non Business              | Capital Value            | \$940,000    | 0.00003071  | \$28.87           |
| Water Quality Targeted Rate -<br>Non Business                    | Capital Value            | \$940,000    | 0.00000687  | \$6.46            |
| Climate Action Transport<br>Targeted Rate - Urban<br>Residential | Capital Value            | \$940,000    | 0.00004819  | \$45.30           |
| Total Auckland Council Rates for 2024/2025 (including GST)       |                          |              |             | \$2,813.39        |