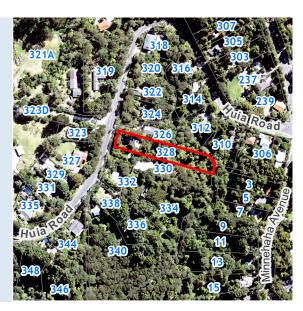

## **RATES INFORMATION**

Location of Rating Unit

328 Huia Road Titirangi Auckland 0604

For period1 JulAssessment Number1234Valuation Number3370Valuation as at date1 JulCapital Value\$1,0°Land Value\$470Record of Title NumberNA9