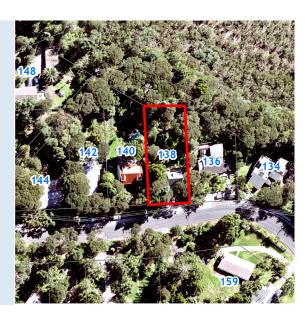

## **RATES INFORMATION**

Location of Rating Unit

138 Laingholm Drive Laingholm Auckland 0604

For period1 JuAssessment Number1234Valuation Number3380Valuation as at date1 JuCapital Value\$720Land Value\$430Record of Title NumberNA2