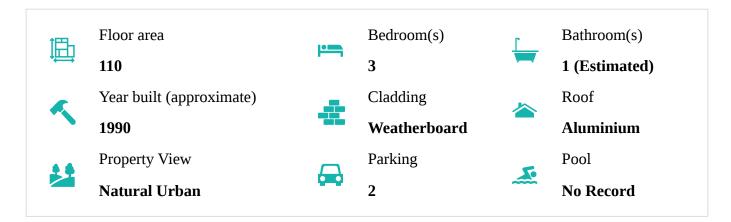

|
| Legal Description    | Fee Simple, 1/1, Lot 19 Deposited Plan 42669, 1,700 m2       |
| Zoning               | Residential-Large Lot Zone                                   |

## **Consent Approvals**

• No Consent Approvals

#### **Subdivision Details**

• This property is not subdividable.

#### Flooding and Underground Services Map



352 Huia Road, Titirangi

#### **Overlay, Control & designations**

#### **Controls**

- Macroinvertebrate Community Index Native
- Stormwater Management Area Control TITIRANGI / LAINGHOLM 1 Flow 1

#### **Overlays**

- Significant Ecological Areas Overlay Terrestrial
- Waitakere Ranges Heritage Area Overlay Extent of Overlay
- Waitakere Ranges Heritage Area Overlay Subdivision Schedule







## **Property Summary**



## **School Zoning**



## **School Zoning**





#### Disclaimer

This document is intended to provide general information about considerations that may affect future development and resource consent applications at the subject site. The information is indicative only and subject to change over time. Resource consent considerations also depend on the activities being proposed. As such, this report alone should not be relied upon for evaluating future development potential or resource consent considerations. Property Portal Limited (Relab) accepts no liability or responsibility to any person for any loss in connection with this report, including any error in, or omission from, any information made available through this report.

Full Terms of Use can be found on our website at <a href="h