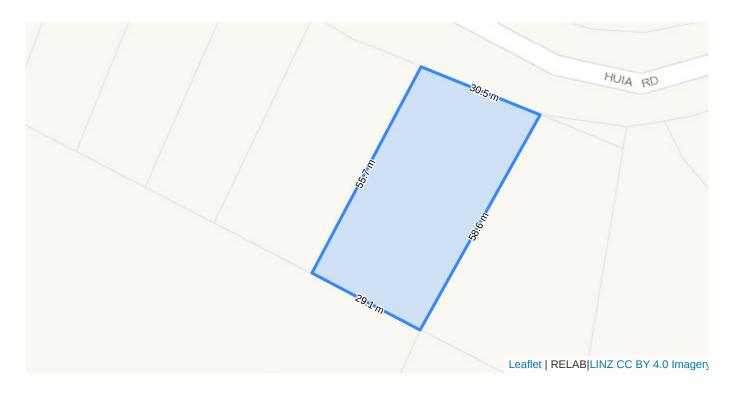

# 352 Huia Road, Titirangi (Auckland)

| Title Records        |                                                              |
|----------------------|--------------------------------------------------------------|
| Ownership            | Li Hua Chen                                                  |
| Land Title           | Freehold 1700 m <sup>2</sup> (Title issued from 11 Jul 1960) |
| Certificate of Title | NA1847/84                                                    |
| Legal Description    | Fee Simple, 1/1, Lot 19 Deposited Plan 42669, 1,700 m2       |
| Zoning               | Residential-Large Lot Zone                                   |