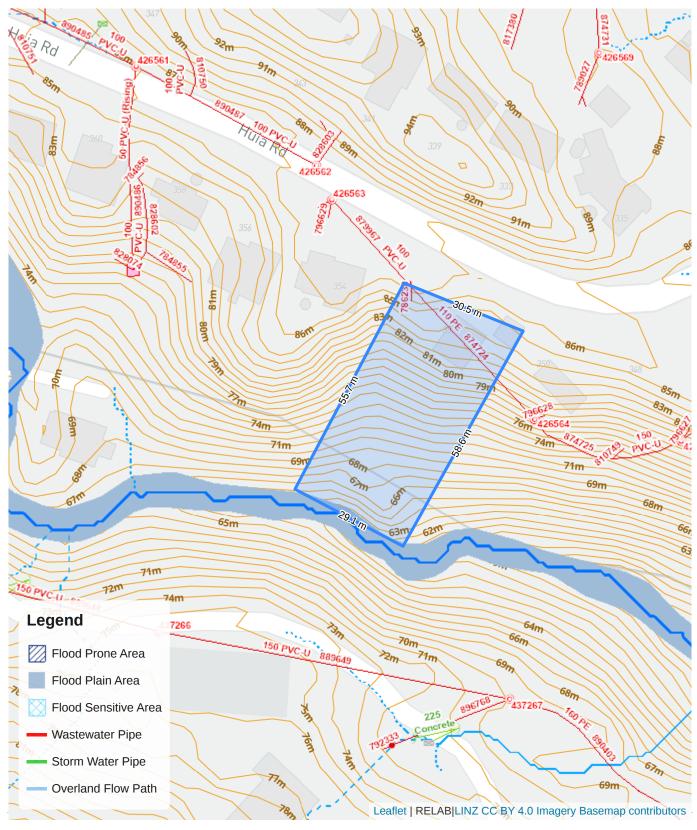

irangi (Auckland)



| Title Records        |                                                              |
|----------------------|--------------------------------------------------------------|
| Ownership            | Li Hua Chen                                                  |
| Land Title           | Freehold 1700 m <sup>2</sup> (Title issued from 11 Jul 1960) |
| Certificate of Title | NA1847/84                                                    |
| Legal Description    | Fee Simple, 1/1, Lot 19 Deposited Plan 42669, 1,700 m2       |
| Zoning               | Residential-Large Lot Zone                                   |

## **Consent Approvals**

• No Consent Approvals

#### **Subdivision Details**

• This property is not subdividable.

#### Flooding and Underground Services Map



352 Huia Road, Titirangi

#### **Overlay, Control & designations**

#### **Controls**

- Macroinvertebrate Community Index Native
- Stormwater Management Area Control TITIRANGI / LAINGHOLM 1 Flow 1

#### **Overlays**

- Significant Ecological Areas Overlay Terrestrial
- Waitakere Ranges Heritage Area Overlay Extent of Overlay
- Waitakere Ranges Heritage Area Overlay Subdivision Schedule







## **Property Summary**



## **School Zoning**



## **School Zoning**





#### Disclaimer

This document is intended to provide general information about considerations that may affect future development and resource consent applications at the subject site. The information is indicative only and subject to change over time. Resource consent considerations also depend on the activities being pro