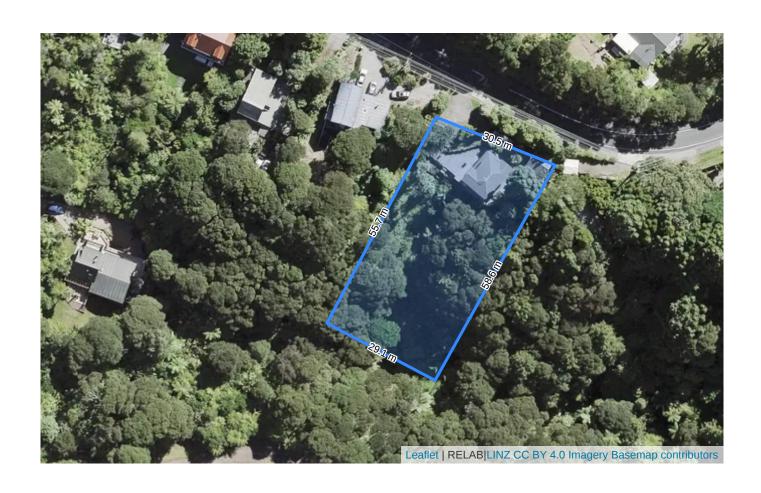

# 352 Huia Road, Titirangi (Auckland)

| Title Records        |                                                              |
|----------------------|--------------------------------------------------------------|
| Ownership            | Li Hua Chen                                                  |
| Land Title           | Freehold 1700 m <sup>2</sup> (Title issued from 11 Jul 1960) |
| Certificate of Title | NA1847/84                                                    |
| Legal Description    | Fee Simple, 1/1, Lot 19 Deposited Plan 42669, 1,700 m2       |
| Zoning               | Residential-Large Lot Zone                                   |