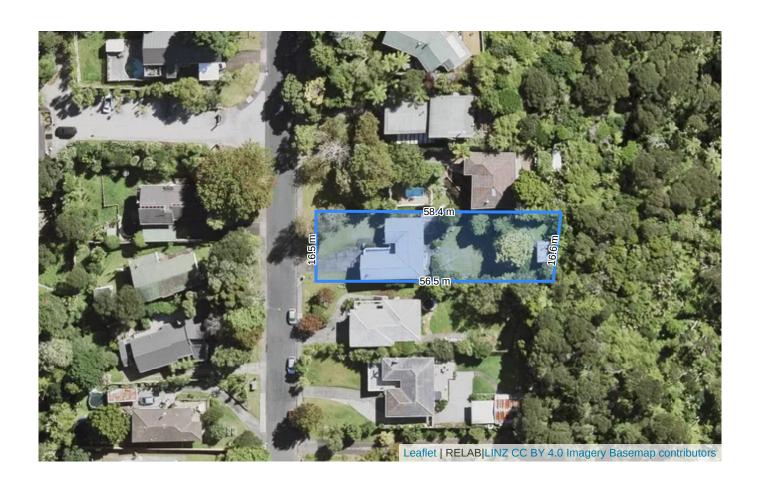

# 50 Rimutaka Place, Titirangi (Auckland)

| Title Records        |                                                             |
|----------------------|-------------------------------------------------------------|
| Ownership            | Ausma Kriss                                                 |
| Land Title           | Freehold 948 m <sup>2</sup> (Title issued from 13 Nov 1964) |
| Certificate of Title | NA4D/580                                                    |
| Legal Description    | Fee Simple, 1/1, Lot 35 Deposited Plan 53405, 948 m2        |
| Zoning               | Residential-Large Lot Zone                                  |