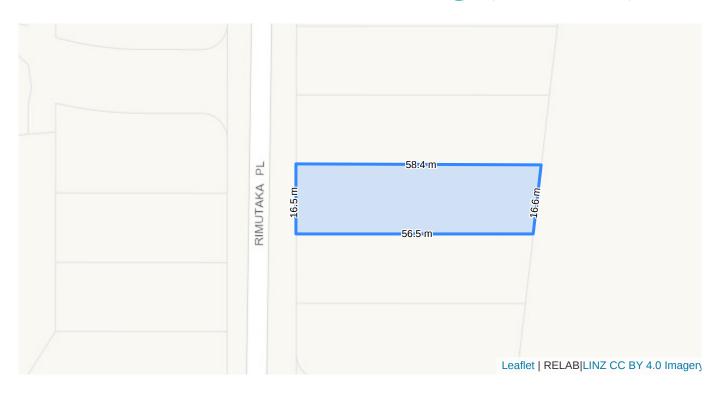

# 50 Rimutaka Place, Titirangi (Auckland)

| Title Records        |                                                             |
|----------------------|-------------------------------------------------------------|
| Ownership            | Ausma Kriss                                                 |
| Land Title           | Freehold 948 m <sup>2</sup> (Title issued from 13 Nov 1964) |
| Certificate of Title | NA4D/580                                                    |
| Legal Description    | Fee Simple, 1/1, Lot 35 Deposited Plan 53405, 948 m2        |
| Zoning               | Residential-Large Lot Zone                                  |