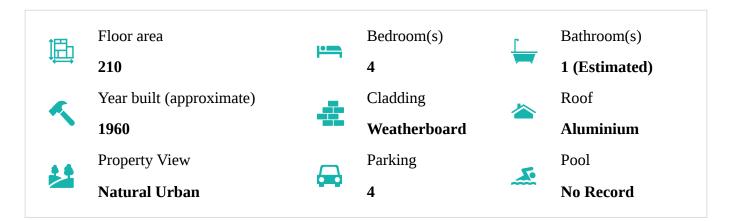

scription    | Fee Simple, 1/1, Lot 35 Deposited Plan 53405, 948 m2        |
| Zoning               | Residential-Large Lot Zone                                  |

## **Consent Approvals**

• No Consent Approvals

#### **Subdivision Details**

• This property is not subdividable.

#### Flooding and Underground Services Map



50 Rimutaka Place, Titirangi



#### **Overlay, Control & designations**

#### **Controls**

- Macroinvertebrate Community Index Native
- Stormwater Management Area Control TITIRANGI / LAINGHOLM 1 Flow 1
- Macroinvertebrate Community Index Urban

#### **Overlays**

- Significant Ecological Areas Overlay Terrestrial
- Waitakere Ranges Heritage Area Overlay Extent of Overlay
- Waitakere Ranges Heritage Area Overlay Subdivision Schedule







### **Property Summary**



### **School Zoning**



### **School Zoning**





#### Disclaimer

This document is intended to provide general information about considerations that may affect future development and resource consent applications at the subject site. The information is indicative only and subject to change over time. Resource consent considerations also depend on the activities being proposed. As such, this report alone should not be relied upon for evaluating future development potential or resource consent considerations. Property Portal Limited (Relab) accepts no liability or responsibility to any person for any loss in connection with this report, including any error in, or omission from, any information made available through this report.

Full Terms of Use can be found on our website at <a href=