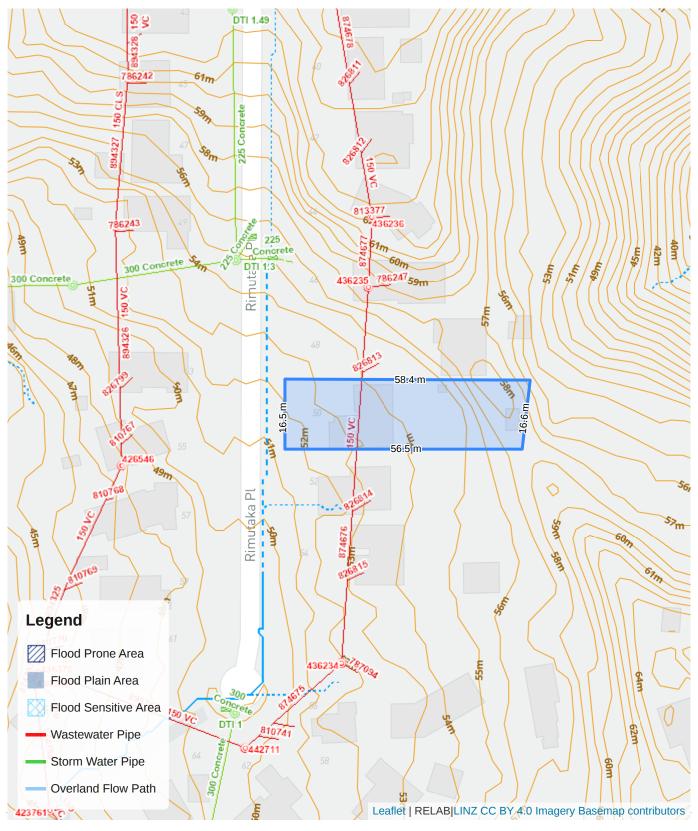

ce, Titirangi (Auckland)



| Title Records        |                                                             |
|----------------------|-------------------------------------------------------------|
| Ownership            | Ausma Kriss                                                 |
| Land Title           | Freehold 948 m <sup>2</sup> (Title issued from 13 Nov 1964) |
| Certificate of Title | NA4D/580                                                    |
| Legal Description    | Fee Simple, 1/1, Lot 35 Deposited Plan 53405, 948 m2        |
| Zoning               | Residential-Large Lot Zone                                  |

## **Consent Approvals**

• No Consent Approvals

#### **Subdivision Details**

• This property is not subdividable.

#### Flooding and Underground Services Map



50 Rimutaka Place, Titirangi



#### **Overlay, Control & designations**

#### **Controls**

- Macroinvertebrate Community Index Native
- Stormwater Management Area Control TITIRANGI / LAINGHOLM 1 Flow 1
- Macroinvertebrate Community Index Urban

#### **Overlays**

- Significant Ecological Areas Overlay Terrestrial
- Waitakere Ranges Heritage Area Overlay Extent of Overlay
- Waitakere Ranges Heritage Area Overlay Subdivision Schedule







### **Property Summary**



### **School Zoning**



### **School Zoning**





#### Disclaimer

This document is intended to provide general information about considerations that may affect future development and resource consent applications at the subject site. The information is indicative only and subject to change over time. Resource consent con