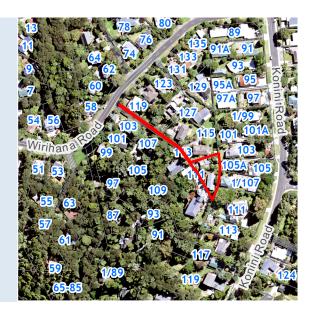

## **RATES INFORMATION**

Location of Rating Unit 113 Wirihana Road Titirangi Auckland 0604

For period 1 July 2024 to 30 June 2025

Assessment Number 1234175925

Valuation Number 34190-0000041300

Valuation as at date 1 June 2021
Capital Value \$1,025,000
Land Value \$860,000
Record of Title Number NA44A/235