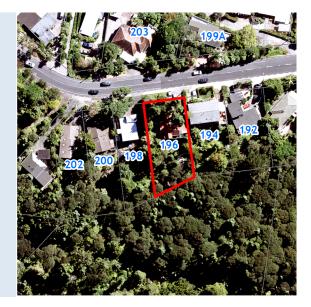

## **RATES INFORMATION**

Location of Rating Unit 196 Godley Road Titirangi Auckland 0604

For period 1 July 2024 to 30 June 2025

Assessment Number 1234186273

Valuation Number 34120-0000028300

Valuation as at date 1 June 2021
Capital Value \$1,350,000
Land Value \$910,000
Record of Title Number NA26A/1312