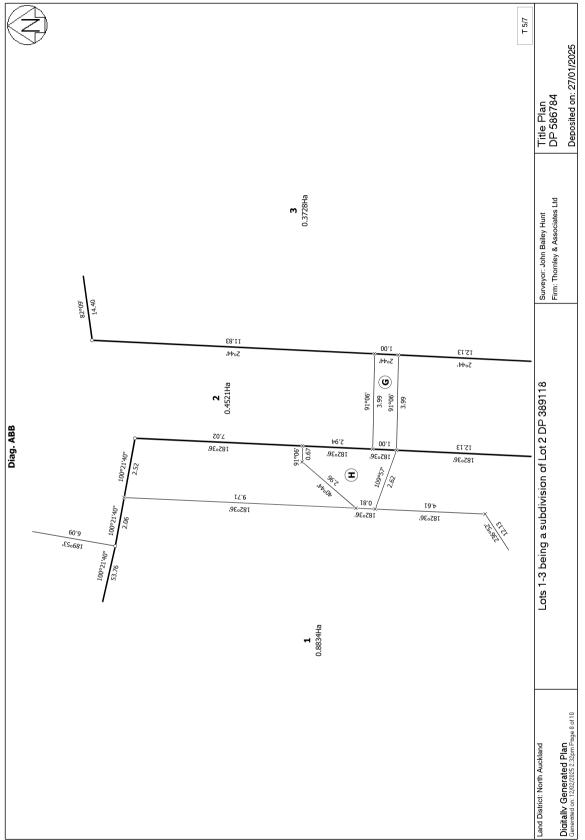

10732170.2 Mortgage to Westpac New Zealand Limited - 20.3.2017 at 11:20 am

Subject to Section 241(2) Resource Management Act 1991 (affects DP 586784)

13174655.2 Consent Notice pursuant to Section 221 Resource Management Act 1991 - 27.1.2025 at 3:20 pm (affects Lot 3 DP 586784)

Subject to a right (in gross) to convey telecommunications over part Lot 3 DP 586784 marked A, B and C on DP 586784 in favour of Chorus New Zealand Limited created by Easement Instrument 13174655.3 - 27.1.2025 at 3:20 pm

Subject to a right of way, a right to convey electricity, telecommunications and water over part Lot 3 DP 586784 marked A, B and C and a right to drain sewage over part Lot 3 DP 586784 marked C and F on DP 586784 created by Easement Instrument 13174655.4 - 27.1.2025 at 3:20 pm

Appurtenant to Lot 3 DP 586784 is a right to drain water and to convey electricity, telecommunications and water created by Easement Instrument 13174655.4 - 27.1.2025 at 3:20 pm

The easements created by Easement Instrument 13174655.4 are subject to Section 243 (a) Resource Management Act 1991