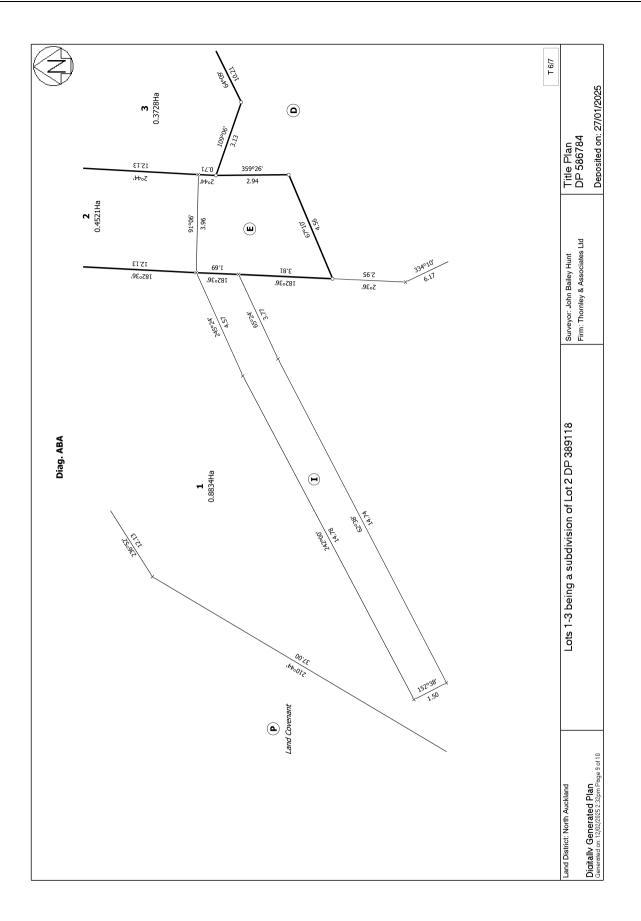

Subject to a right (in gross) to convey telecommunications over part Lot 3 DP 586784 marked A, B and C on DP 586784 in favour of Chorus New Zealand Limited created by Easement Instrument 13174655.3 - 27.1.2025 at 3:20 pm

Subject to a right of way, a right to convey electricity, telecommunications and water over part Lot 3 DP 586784 marked A, B and C and a right to drain sewage over part Lot 3 DP 586784 marked C and F on DP 586784 created by Easement Instrument 13174655.4 - 27.1.2025 at 3:20 pm

Appurtenant to Lot 3 DP 586784 is a right to drain water and to convey electricity, telecommunications and water created by Easement Instrument 13174655.4 - 27.1.2025 at 3:20 pm

The easements created by Easement Instrument 13174655.4 are subject to Section 243 (a) Resource Management Act 1991