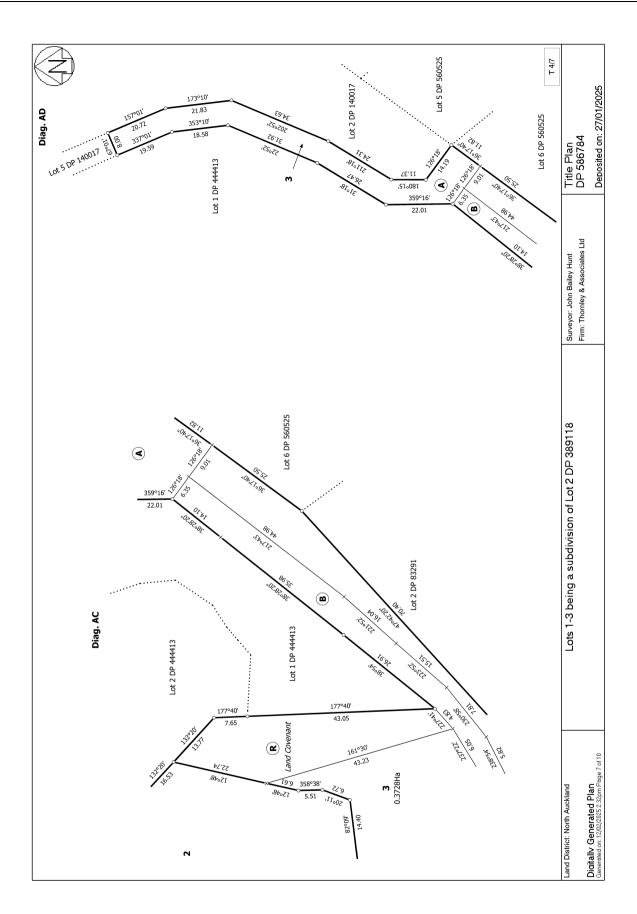

## Interests

B633891.10 Encumbrance to Waitemata City Council - 27.5.1987 at 9.00 am

Subject to a water supply right (in gross) over part Lot 5 DP 111883 marked C on DP 140017 in favour of the Waitakere City Council created by Transfer C382054.4 - 4.6.1992 at 2.46 pm

C382054.6 Encumbrance to Waitakere City Council - 4.6.1992 at 2:46 pm

Subject to a water supply right (in gross) over part Lot 5 DP 140017 marked B on DP 140017 and over part Lot 3 DP 586784 marked A on DP 586784 in favour of Waitakere City Council created by Transfer C382054.7 - 4.6.1992 at 2.46 pm

Appurtenant to part Lot 3 DP 586784 formerly Lot 3 DP 140017 is a right of way specified in Easement Certificate C382054.8 - 4.6.1992 at 2.46 pm

Subject to a right of way over part Lot 3 DP 586784 marked A on DP 586784 specified in Easement Certificate C382054.8 - 4.6.1992 at 2.46 pm

The easements specified in Easement Certificate C382054.8 are subject to Section 309 (1) (a) Local Government Act 1974

Subject to a right to convey telecommunications over part Lot 3 DP 586784 marked A on DP 586784 created by Easement Instrument 7929147.8 - 5.9.2008 at 9:00 am

Appurtenant to Lot 3 DP 586784 is a right to convey power created by Easement Instrument 7929147.8 - 5.9.2008 at 9:00 am

The easements created by Easement Instrument 7929147.8 are subject to Section 243 (a) Resource Management Act 1991