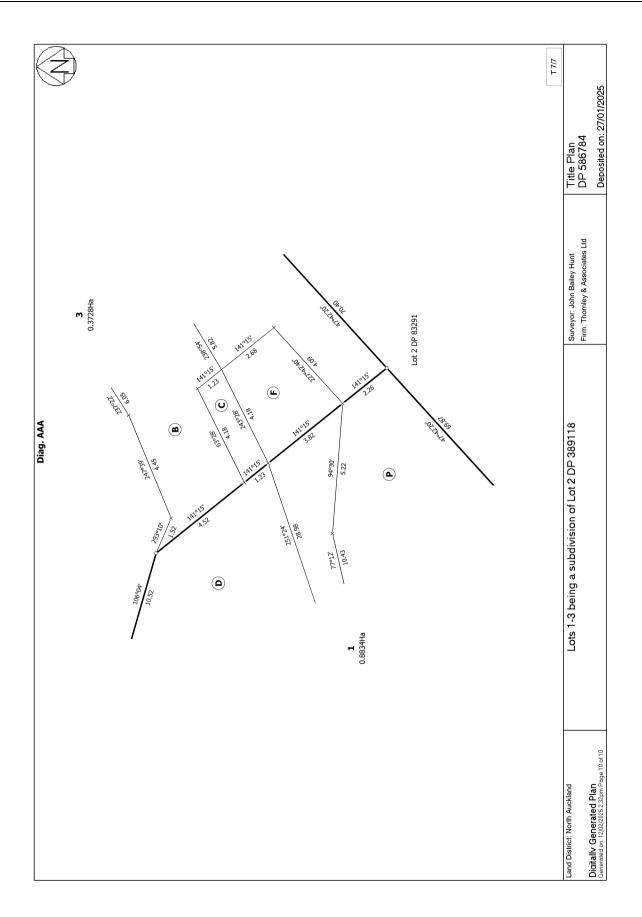

## Interests

B633891.10 Encumbrance to Waitemata City Council - 27.5.1987 at 9.00 am

Subject to a water supply right (in gross) over part Lot 5 DP 111883 marked C on DP 140017 in favour of the Waitakere City Council created by Transfer C382054.4 - 4.6.1992 at 2.46 pm

C382054.6 Encumbrance to Waitakere City Council - 4.6.1992 at 2:46 pm

Subject to a water supply right (in gross) over part Lot 5 DP 140017 marked B on DP 140017 and over part Lot 3 DP 586784 marked A on DP 586784 in favour of Waitakere City Council created by Transfer C382054.7 - 4.6.1992 at 2.46 pm

Appurtenant to part Lot 3 DP 586784 formerly Lot 3 DP 140017 is a right of way specified in Easement Certificate C382054.8 - 4.6.1992 at 2.46 pm

Subject to a right of way over part Lot 3 DP 586784 marked A on DP 586784 specified in Easement Certificate C382054.8 - 4.6.1992 at 2.46 pm

The easements specified in Easement Certificate C382054.8 are subject to Section 309 (1) (a) Local Government Act 1974

Subject to a right to convey telecommunications over part Lot 3 DP 586784 marked A on DP 586784 created by Easement Instrument 7929147.8 - 5.9.2008 at 9:00 am

Appurtenant to Lot 3 DP 586784 is a right to convey power created by Easement Instrument 7929147.8 - 5.9.2008 at 9:00 am

The easements created by Easement Instrument 7929147.8 are subject to Section 243 (a) Resource Management Act 1991

Subject to a right (in gross) to convey telecommunications over part Lot 3 DP 586784 marked A, B and C on DP 586784 in favour of Chorus New Zealand Limited created by Easement Instrument 13174655.3 - 27.1.2025 at 3:20 pm

Subject to a right of way, a right to convey electricity, telecommunications and water over part Lot 3 DP 586784 marked A, B and C and a right to drain sewage over part Lot 3 DP 586784 marked C and F on DP 586784 created by Easement Instrument 13174655.4 - 27.1.2025 at 3:20 pm

Appurtenant to Lot 3 DP 586784 is a right to drain water and to convey electricity, telecommunications and water created by Easement Instrument 13174655.4 - 27.1.2025 at 3:20 pm

The easements created by Easement Instrument 13174655.4 are subject to Section 243 (a) Resource Management Act 1991