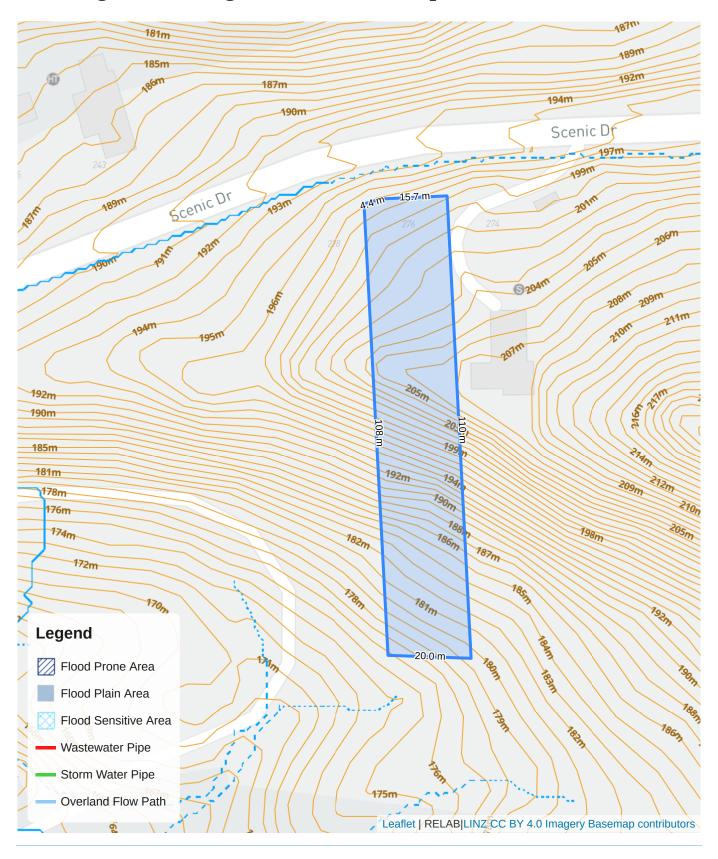

>philip milroy dumble</li><li>jodie-ann petrice lawford</li><li>(Owner since 23 Jan 2015)</li></ul> |
| Land Title           | Freehold 2178 m <sup>2</sup> (Title issued from 18 Apr 1916)                                               |
| Certificate of Title | NA254/233                                                                                                  |
| Legal Description    | Fee Simple, 1/1, Lot 11 Deposited Plan 10136, 2,178 m2                                                     |
| Zoning               | Rural-Waitakere Ranges Zone                                                                                |

# **Consent Approvals**

• No Consent Approvals

#### **Subdivision Details**

• This property is not subdividable.

#### Flooding and Underground Services Map





#### **Overlay, Control & designations**

#### **Controls**

• Macroinvertebrate Community Index Native

#### **Overlays**

- Significant Ecological Areas Overlay Terrestrial
- Ridgeline Protection Overlay Natural
- Waitakere Ranges Heritage Area Overlay Extent of Overlay
- Waitakere Ranges Heritage Area Overlay Subdivision Schedule
- Outstanding Natural Landscape Overlay Waitakere Ranges and coastline

#### **Property Summary**



Floor area

No Record



Year built (approximate)

No Record



Property View

Sea View

Bedroom(s)

Cladding

Parking

No Record

No Record

1



Bathroom(s)

1 (Estimated)



Roof

No Record



Pool

No Record

#### **School Zoning**

# Intermediate & College Bruce McLaren Intermediate Decile# 2 In-Zone ← 15min 5.77km away Henderson High School Decile# 3 I