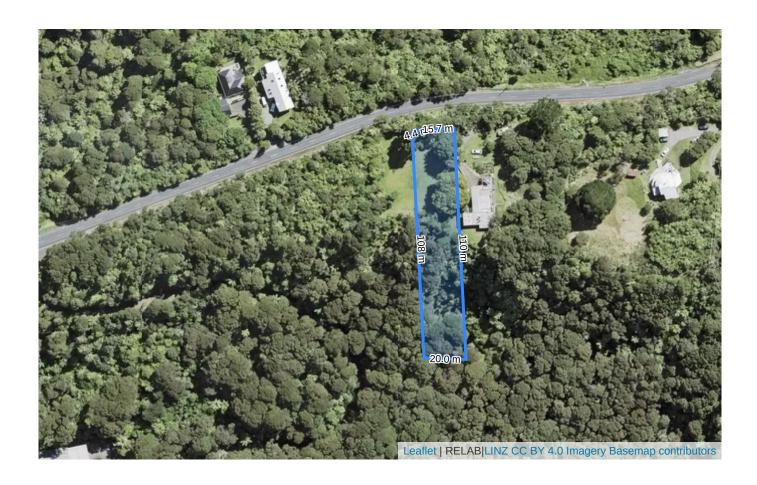

# 276 Scenic Drive, Titirangi (Auckland)

| Title Records        |                                                                                                            |
|----------------------|------------------------------------------------------------------------------------------------------------|
| Ownership            | <ul><li>philip milroy dumble</li><li>jodie-ann petrice lawford</li><li>(Owner since 23 Jan 2015)</li></ul> |
| Land Title           | Freehold 2178 m <sup>2</sup> (Title issued from 18 Apr 1916)                                               |
| Certificate of Title | NA254/233                                                                                                  |
| Legal Description    | Fee Simple, 1/1, Lot 11 Deposited Plan 10136, 2,178 m2                                                     |
| Zoning               | Rural-Waitakere Ranges Zone                                                                                |

#### **Subdivision Details**

• This property is not subdividable.