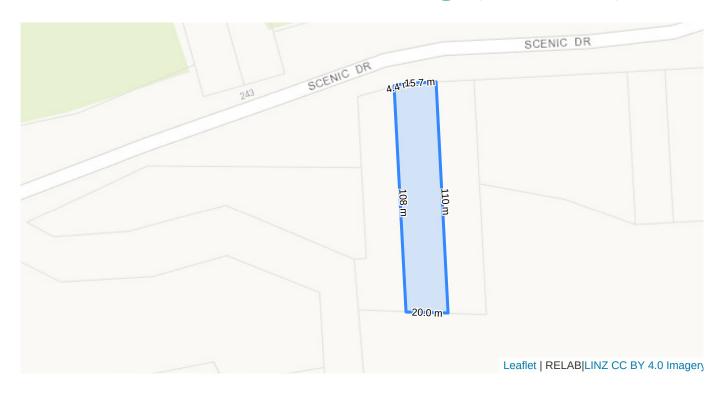

# 276 Scenic Drive, Titirangi (Auckland)

| Title Records        |                                                                                                            |
|----------------------|------------------------------------------------------------------------------------------------------------|
| Ownership            | <ul><li>philip milroy dumble</li><li>jodie-ann petrice lawford</li><li>(Owner since 23 Jan 2015)</li></ul> |
| Land Title           | Freehold 2178 m <sup>2</sup> (Title issued from 18 Apr 1916)                                               |
| Certificate of Title | NA254/233                                                                                                  |
| Legal Description    | Fee Simple, 1/1, Lot 11 Deposited Plan 10136, 2,178 m2                                                     |
| Zoning               | Rural-Waitakere Ranges Zone                                                                                |

#### **Subdivision Details**

• This property is not subdividable.