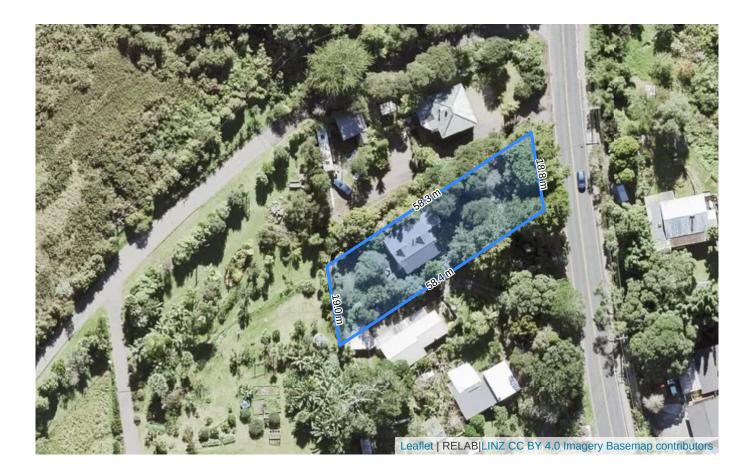

#### **Subdivision Details**

• This property is not subdividable.

## 639 Huia Road, Parau (Auckland)

| Title Records        |                                                                                      |
|----------------------|--------------------------------------------------------------------------------------|
| Ownership            | <ul> <li>mig14 trustee company limited</li> <li>(Owner since 18 Sep 2023)</li> </ul> |
| Land Title           | <b>Freehold 1017 m<sup>2</sup></b> (Title issued from 13 Nov 1946)                   |
| Certificate of Title | NA867/75                                                                             |
| Legal Description    | Fee Simple, 1/1, Lot 18 Deposited Plan 22479, 1,017 m2                               |
| Zoning               | Residential-Rural and Coastal Settlement Zone                                        |