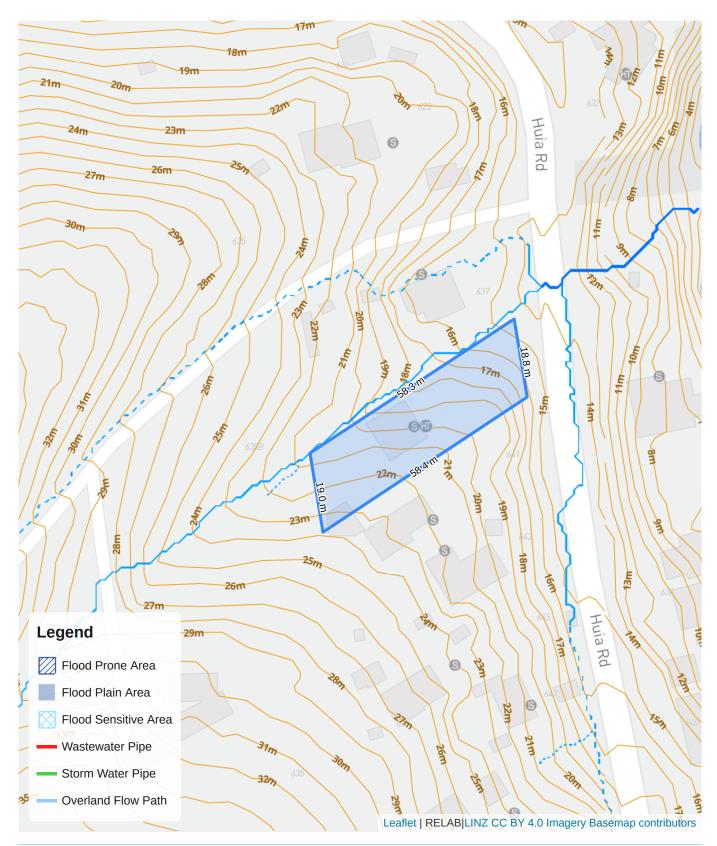

#### **Flooding and Underground Services Map**

#### Relab

639 Huia Road, Parau Property Summary Report (Powered by Relab)