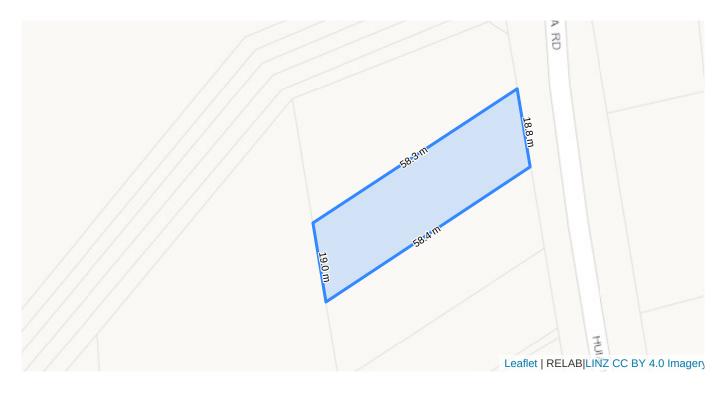

#### **Subdivision Details**

• This property is not subdividable.

## 639 Huia Road, Parau (Auckland)

| Title Records        |                                                                                      |
|----------------------|--------------------------------------------------------------------------------------|
| Ownership            | <ul> <li>mig14 trustee company limited</li> <li>(Owner since 18 Sep 2023)</li> </ul> |
| Land Title           | <b>Freehold 1017 m<sup>2</sup></b> (Title issued from 13 Nov 1946)                   |
| Certificate of Title | NA867/75                                                                             |
| Legal Description    | Fee Simple, 1/1, Lot 18 Deposited Plan 22479, 1,017 m2                               |
| Zoning               | Residential-Rural and Coastal Settlement Zone                                        |