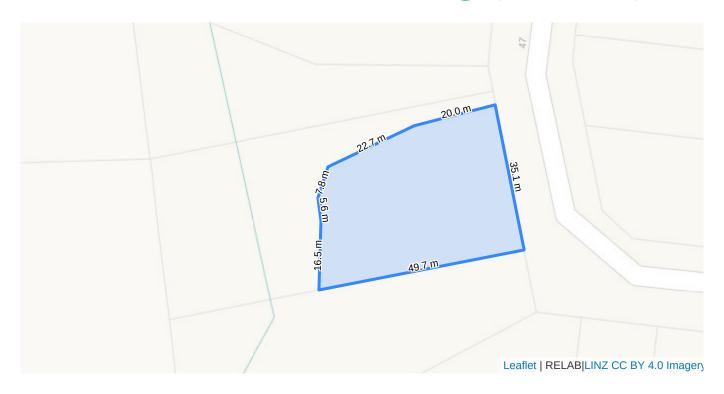

# 65 Waima Crescent, Titirangi (Auckland)

| Title Records        |                                                                                                   |
|----------------------|---------------------------------------------------------------------------------------------------|
| Ownership            | <ul><li>elizabeth rose waterreus</li><li>gerardus petrus martinus lambertus rooijakkers</li></ul> |
| Land Title           | Freehold 1507 m <sup>2</sup> (Title issued from 12 Mar 2008)                                      |
| Certificate of Title | 226897                                                                                            |
| Legal Description    | Fee Simple, 1/1, Lot 2 Deposited Plan 355616, 1,507 m2                                            |
| Zoning               | Residential-Large Lot Zone                                                                        |

#### **Subdivision Details**

• This property is not subdividable.