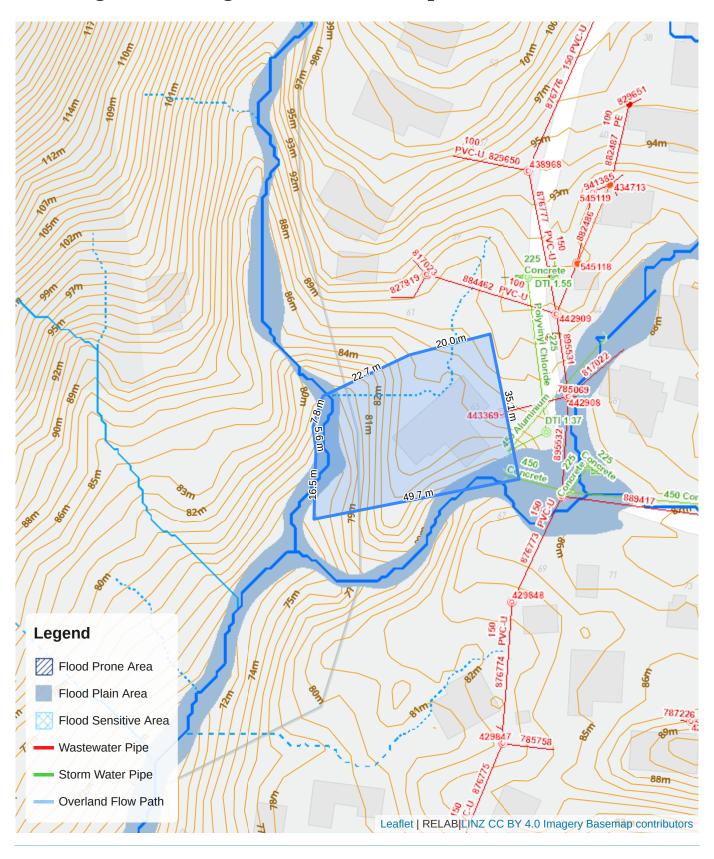

e           | Freehold 1507 m <sup>2</sup> (Title issued from 12 Mar 2008)                                      |
| Certificate of Title | 226897                                                                                            |
| Legal Description    | Fee Simple, 1/1, Lot 2 Deposited Plan 355616, 1,507 m2                                            |
| Zoning               | Residential-Large Lot Zone                                                                        |

## **Consent Approvals**

| 02 Jul 2003 | LIFT AND ALTER DWELLING (21 years ago) |
|-------------|----------------------------------------|
|-------------|----------------------------------------|

#### **Subdivision Details**

• This property is not subdividable.

#### Flooding and Underground Services Map





#### **Overlay, Control & designations**

#### **Controls**

- Macroinvertebrate Community Index Native
- Stormwater Management Area Control TITIRANGI / LAINGHOLM 1 Flow 1
- Macroinvertebrate Community Index Urban

#### **Overlays**

- Significant Ecological Areas Overlay Terrestrial
- Waitakere Ranges Heritage Area Overlay Extent of Overlay
- Waitakere Ranges Heritage Area Overlay Subdivision Schedule

### **Property Summary**



#### **School Zoning**



#### **School Zoning**



#### Disclaimer

This document is intended to provide general information about considerations that may affect future development and resource consent applications at the subject site. The information is indicative only and subject to change over time. Resource consent considerations also depend on the activ