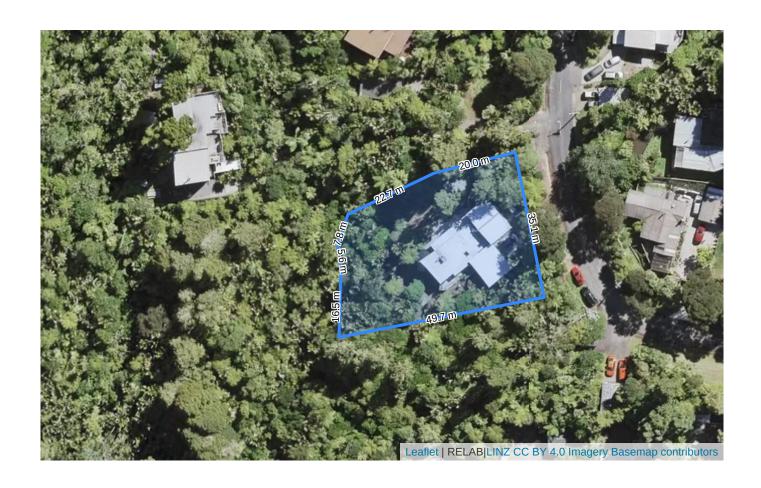

# 65 Waima Crescent, Titirangi (Auckland)

| Title Records        |                                                                                                   |
|----------------------|---------------------------------------------------------------------------------------------------|
| Ownership            | <ul><li>elizabeth rose waterreus</li><li>gerardus petrus martinus lambertus rooijakkers</li></ul> |
| Land Title           | Freehold 1507 m <sup>2</sup> (Title issued from 12 Mar 2008)                                      |
| Certificate of Title | 226897                                                                                            |
| Legal Description    | Fee Simple, 1/1, Lot 2 Deposited Plan 355616, 1,507 m2                                            |
| Zoning               | Residential-Large Lot Zone                                                                        |