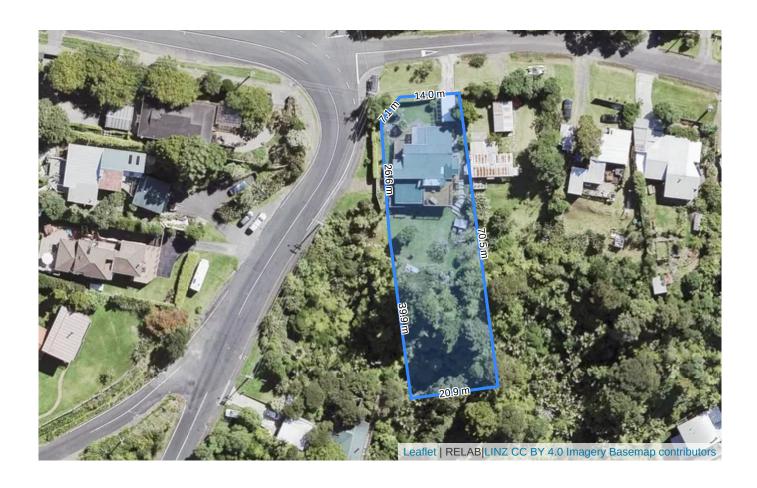

# 76 Victory Road, Laingholm (Auckland)

| Title Records        |                                                                                                                                                                 |
|----------------------|-----------------------------------------------------------------------------------------------------------------------------------------------------------------|
| Ownership            | <ul> <li>bsn trustees limited</li> <li>maggie chong hua ren bainbridge-smith</li> <li>david luke bainbridge-smith</li> <li>(Owner since 31 Aug 2009)</li> </ul> |
| Land Title           | Freehold 1442 m <sup>2</sup> (Title issued from 13 Oct 1927)                                                                                                    |
| Certificate of Title | NA465/50                                                                                                                                                        |
| Legal Description    | Fee Simple, 1/1, Lot 106 Deposited Plan 19099, 1,442 m2                                                                                                         |
| Zoning               | Residential-Large Lot Zone                                                                                                                                      |