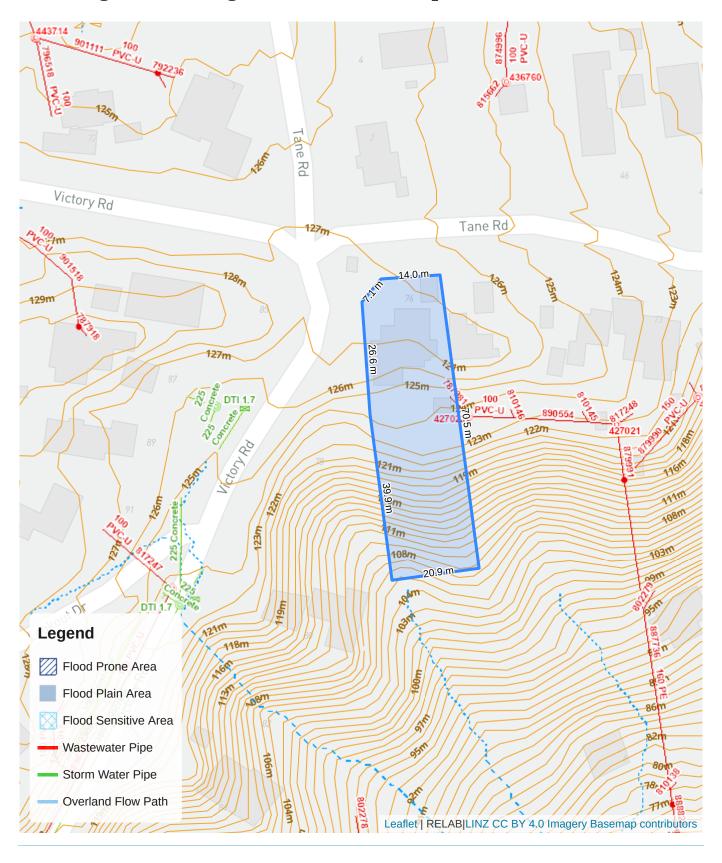

# **Flooding and Underground Services Map**

#### **Controls**

- Macroinvertebrate Community Index Native
- Stormwater Management Area Control TITIRANGI / LAINGHOLM 1 Flow 1
- Macroinvertebrate Community Index Urban

#### **Overlays**

- Significant Ecological Areas Overlay Terrestrial
- Ridgeline Protection Overlay Modified
- Waitakere Ranges Heritage Area Overlay Extent of Overlay
- Waitakere Ranges Heritage Area Overlay Subdivision Schedule