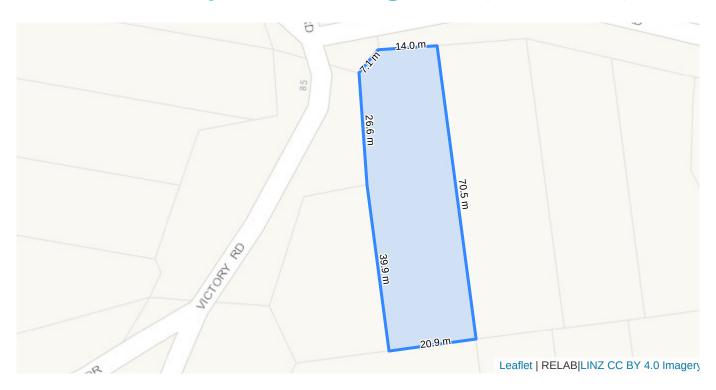

# 76 Victory Road, Laingholm (Auckland)

| Title Records        |                                                                                                                                                                 |
|----------------------|-----------------------------------------------------------------------------------------------------------------------------------------------------------------|
| Ownership            | <ul> <li>bsn trustees limited</li> <li>maggie chong hua ren bainbridge-smith</li> <li>david luke bainbridge-smith</li> <li>(Owner since 31 Aug 2009)</li> </ul> |
| Land Title           | Freehold 1442 m <sup>2</sup> (Title issued from 13 Oct 1927)                                                                                                    |
| Certificate of Title | NA465/50                                                                                                                                                        |
| Legal Description    | Fee Simple, 1/1, Lot 106 Deposited Plan 19099, 1,442 m2                                                                                                         |
| Zoning               | Residential-Large Lot Zone                                                                                                                                      |