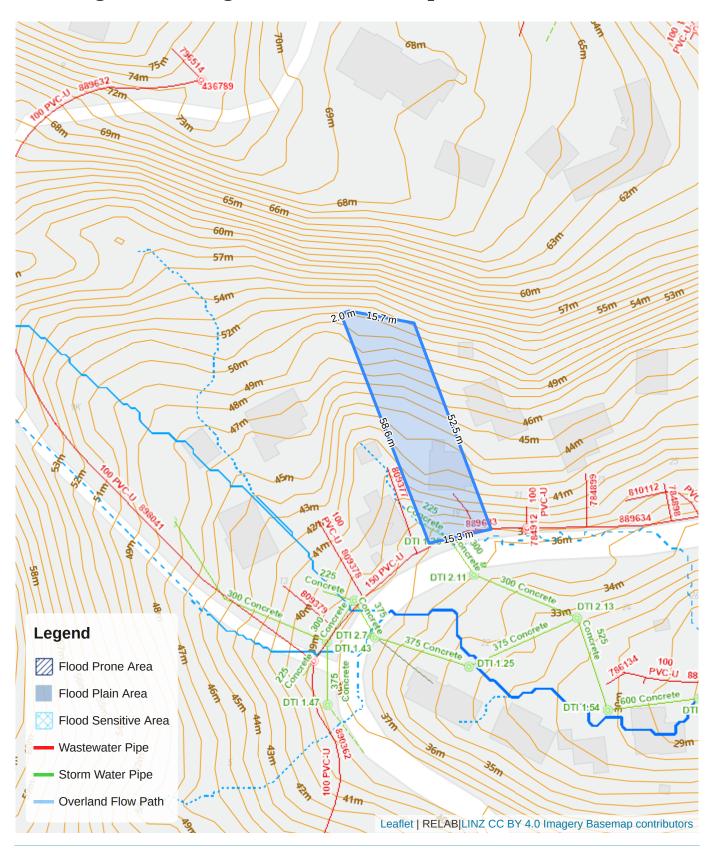

------------|-------------------------------------------------------|
| Ownership            | andrew russell bank                                   |
|                      | (Owner since 03 Nov 2021)                             |
| Land Title           | Freehold 855 m²                                       |
|                      | (Title issued from 17 Dec 1947)                       |
| Certificate of Title | NA892/297                                             |
| Legal Description    | Fee Simple, 1/1, Lot 666 Deposited Plan 32354, 855 m2 |
| Zoning               | Residential-Large Lot Zone                            |

## **Consent Approvals**

• No Consent Approvals

#### **Subdivision Details**

• This property is not subdividable.

#### Flooding and Underground Services Map





### **Overlay, Control & designations**

#### **Designations**

• Airspace Restriction Designations Protection of aeronautical functions - obstacle limitation surfaces

#### **Controls**

- Macroinvertebrate Community Index Native
- Stormwater Management Area Control TITIRANGI / LAINGHOLM 1 Flow 1
- Macroinvertebrate Community Index Urban

#### **Overlays**

- Significant Ecological Areas Overlay Terrestrial
- Waitakere Ranges Heritage Area Overlay Extent of Overlay
- Waitakere Ranges Heritage Area Overlay Subdivision Schedule

### **Property Summary**



### **School Zoning**



## **School Zoning**



#### **Disclaimer**

This document is intended to provide general information about considerations that may affect future development and resource consent applications at the subject si