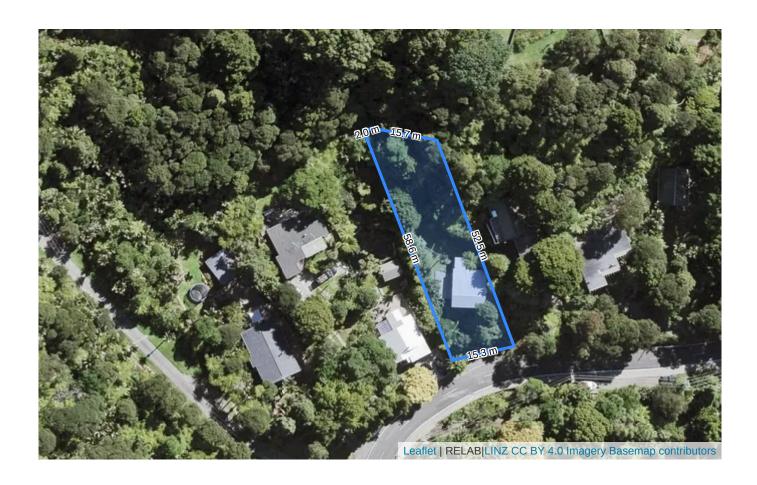

# 19 Laingholm Drive, Laingholm (Auckland)

| Title Records        |                                                       |
|----------------------|-------------------------------------------------------|
| Ownership            | andrew russell bank                                   |
|                      | (Owner since 03 Nov 2021)                             |
| Land Title           | Freehold 855 m²                                       |
|                      | (Title issued from 17 Dec 1947)                       |
| Certificate of Title | NA892/297                                             |
| Legal Description    | Fee Simple, 1/1, Lot 666 Deposited Plan 32354, 855 m2 |
| Zoning               | Residential-Large Lot Zone                            |